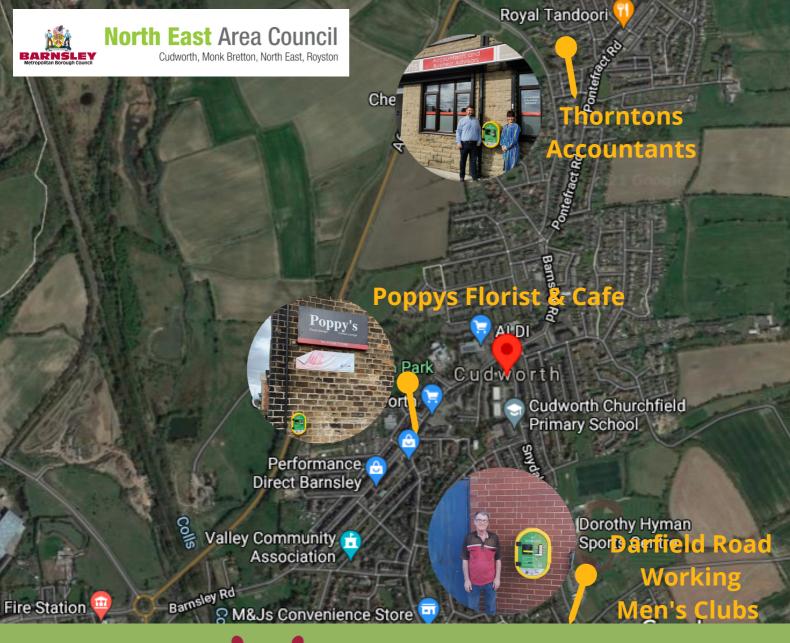

# Loce where you Live Community Defibrillators in the Cudworth Ward

There are 3 Defibrillators in Cudworth, they can be found at Poppys Florist & Cafe - Barnsley Rd
Thorntons Accountants - Pontefract Rd
Darfield Road Working Mens Club - Darfield Rd