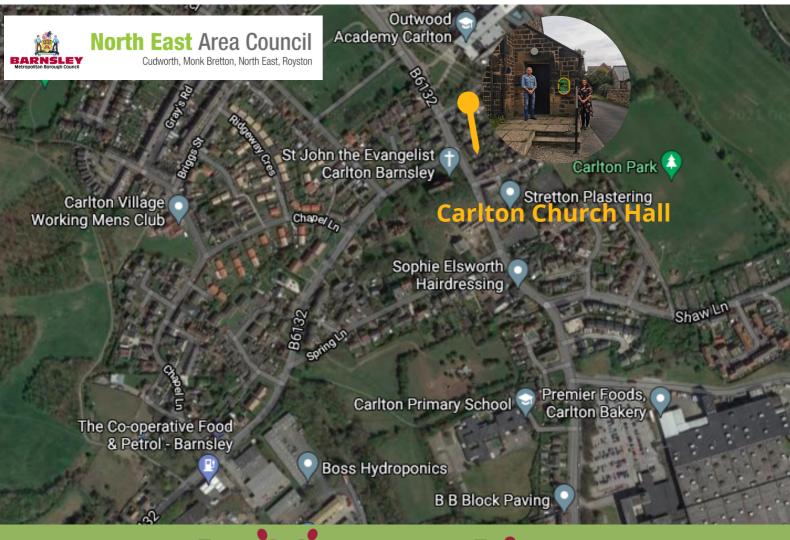

## Community Defibrillators in the Monk Bretton Ward - Carlton

There is 1 Defibrillator in Carlton, it can be found at -Carlton Parish Hall - Church St, Carlton