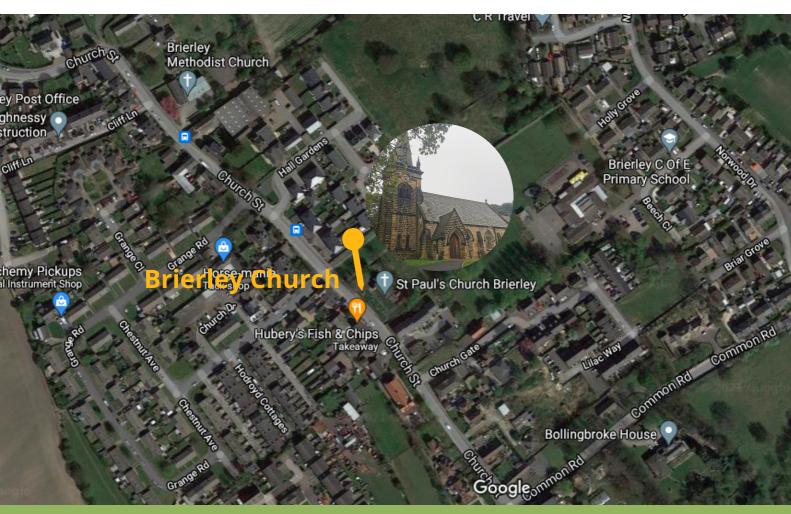

# Locie where you Live Community Defibrillators in the North East Ward Brierley

There is 1 Defibrillator in Brierley it can be found at -St Paul's Church Brierley - Church St