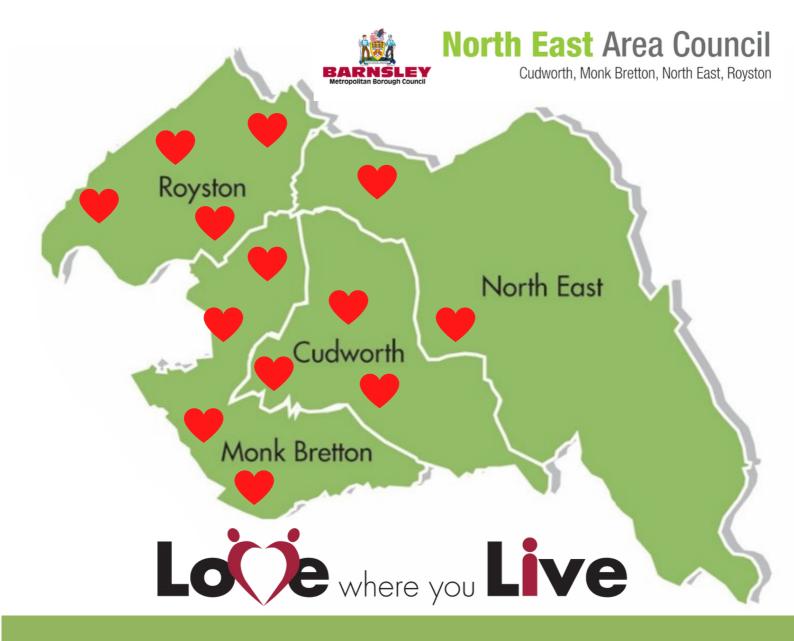

### Community Defibrillators Across the North East Area

There are 13 Defibrillators installed across the North East Area. These life saving devices were joint funded by Barnsley Healthy Hearts in Royston and Ward Alliances across the area.

There are 12 - 24 Hour Access Devices in external cabinets and 1 - Internal Device located at the Royston Pavilion.