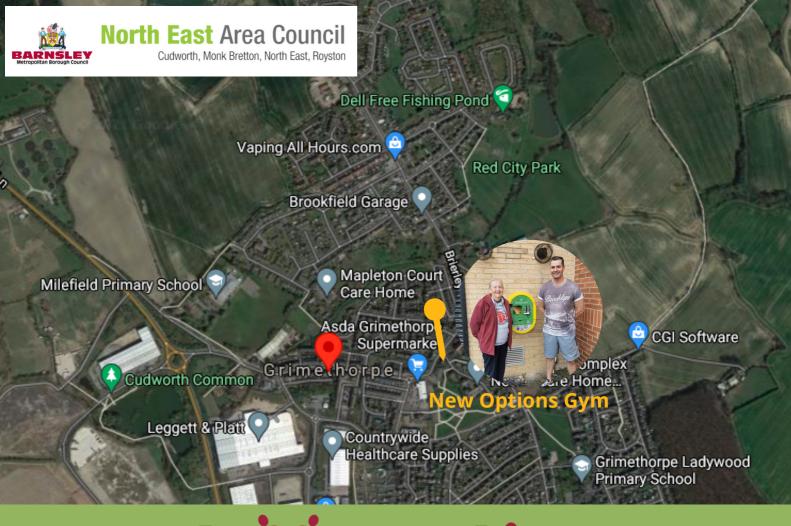

# Community Defibrillators in the North East Ward - Grimethorpe

There is 1 Defibrillator in Grimethorpe it can be found at New Options Community Fitness Centre
St Lukes Rd, Grimethorpe