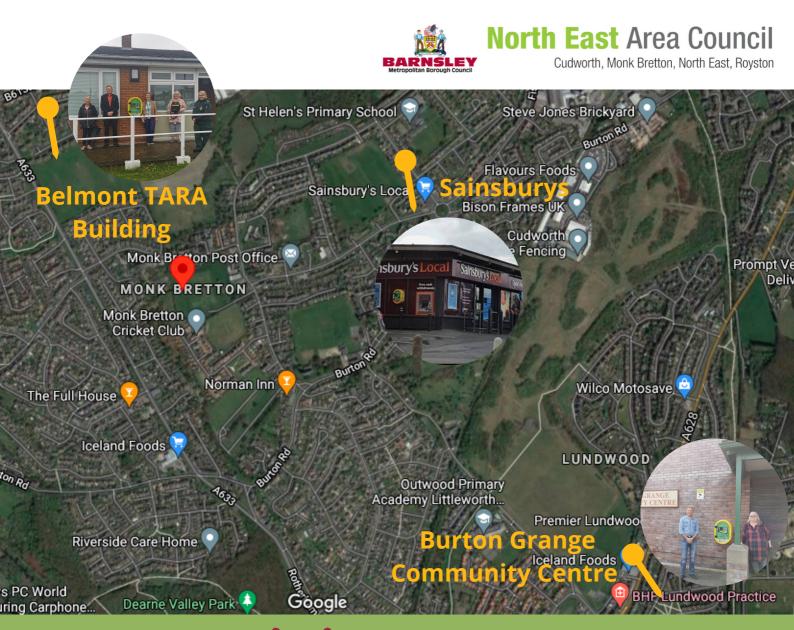

### Community Defibrillators in the Monk Bretton Ward

There are 3 Defibrillators in Monk Bretton, they can be found at Belmont Tara Building - Belmont Ave
Sainsburys Local - Pontefract Rd
Burton Grange Community Centre - Wike Rd