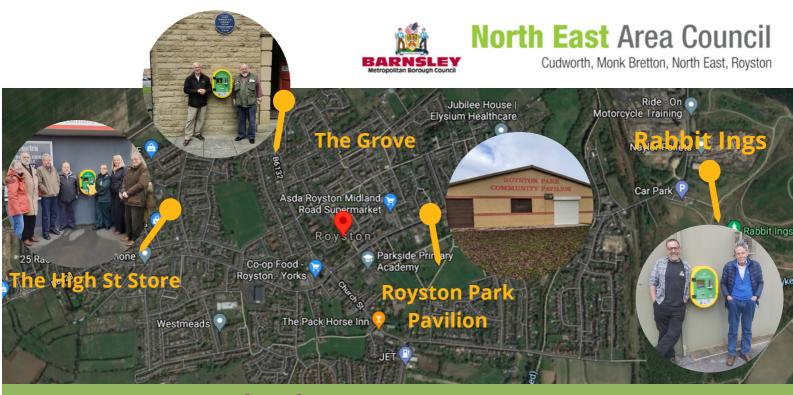

#### North East Area Council

Cudworth, Monk Bretton, North East, Royston

# Loce Where you Live Community Defibrillators in the Royston Ward

There are 4 Defibrillators in Royston, they can be found at -

Lifestyle Express High St Store - Summer Lane
The Grove - Station Rd
Royston Park Pavilion - Midland Rd
Rabbit Ings Country Park - Lund Hill Lane